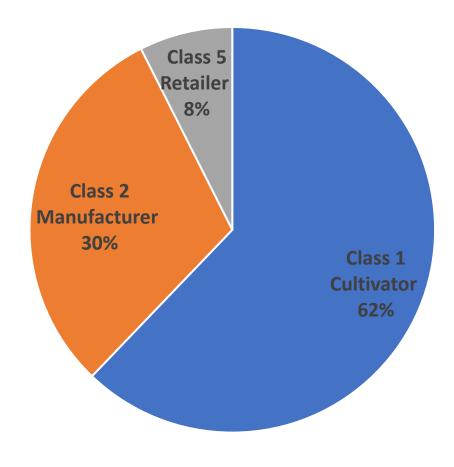

#### **Business License Type**

Conditional Licensees as of June 9th, 2022

| <u>License Type</u>  | <u>Number</u> | <u>Percentage</u> |
|----------------------|---------------|-------------------|
| Class 1 Cultivator   | 92            | 62%               |
| Class 2 Manufacturer | 45            | 30%               |
| Class 5 Retailer     | 11            | 8%                |
| Total                | 148           | 100 %             |