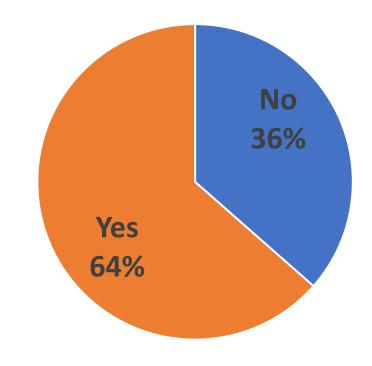

### **Social Equity Businesses**

| <u>License Type</u> | <u>No</u> | <u>Yes</u> | <b>Grand Total</b> |
|---------------------|-----------|------------|--------------------|
| Cultivator          | 35        | 57         | 92                 |
| Manufacturer        | 19        | 26         | 45                 |
| Retailer            | 0         | 11         | 11                 |
| Grand Total         | 54        | 94         | 148                |