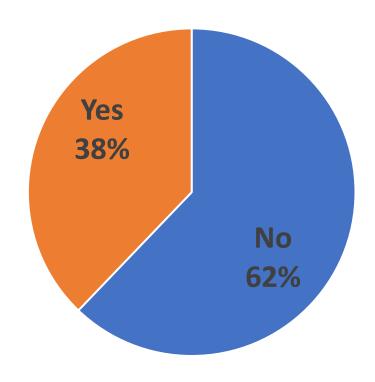

# **Majority Owner with Prior Marijuana Convictions**

| Majority Owner w/ Marijuana |
|-----------------------------|
|-----------------------------|

| Convictions | <u>Number</u> | <u>Percentage</u> |
|-------------|---------------|-------------------|
| No          | 92            | 62%               |
| Yes         | 56            | 38%               |
| Grand Total | 148           | 100%              |